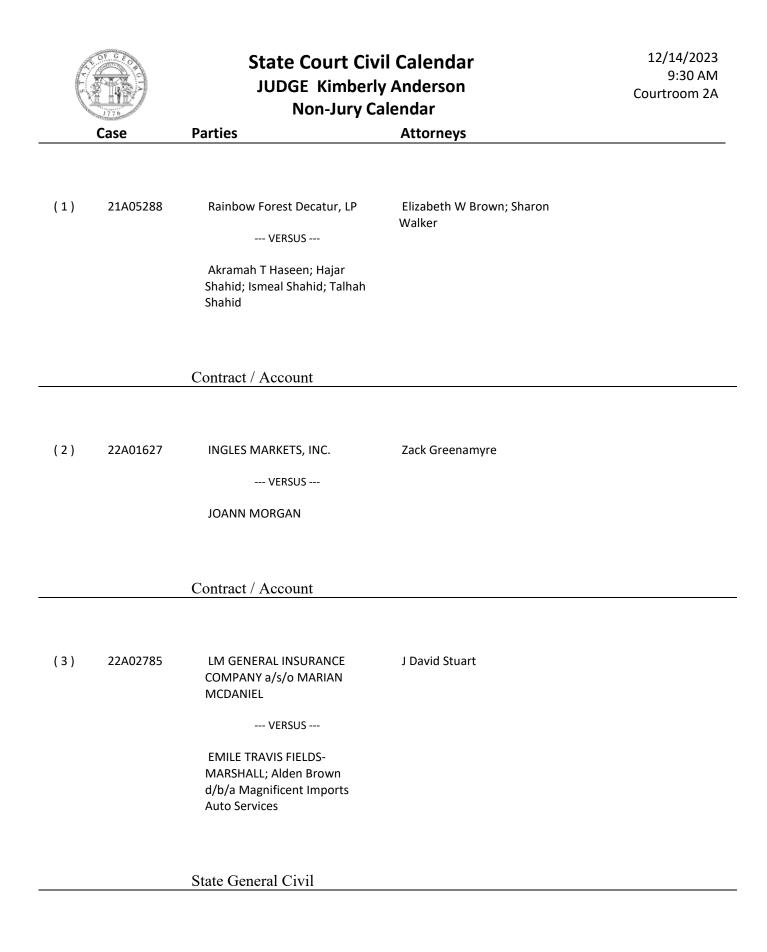

## State Court Civil Calendar JUDGE Kimberly Anderson Non-Jury Calendar

|     | 1776      | Non-Jury Ca                                                                             | lendar         |
|-----|-----------|-----------------------------------------------------------------------------------------|----------------|
|     | Case      | Parties                                                                                 | Attorneys      |
| (4) | 22A03388  | TD Bank, N.A. c/o MacDowell<br>& Associates, Ltd<br>VERSUS                              | Will Driggers  |
|     |           | Yolanda LaShaun Williams                                                                | J Max Davis    |
|     |           | Contract / Account                                                                      |                |
| (5) | 224.04252 |                                                                                         |                |
| (5) | 22A04253  | Progressive Mountain<br>Insurance Company a/s/o<br>Vilhe Scalia De Pavia Ferr<br>VERSUS | J David Stuart |
|     |           | 180 Parking Services, LLC and Ari D'Anthony Stewart                                     |                |
|     |           | State General Civil                                                                     |                |
| (6) | 23A00171  | DreamSpring, Inc<br>VERSUS                                                              | Beth E Rogers  |
|     |           | Tecstro Zone LLC; William<br>Robert Smith                                               | Pro Se         |
|     |           | Contract / Account                                                                      |                |